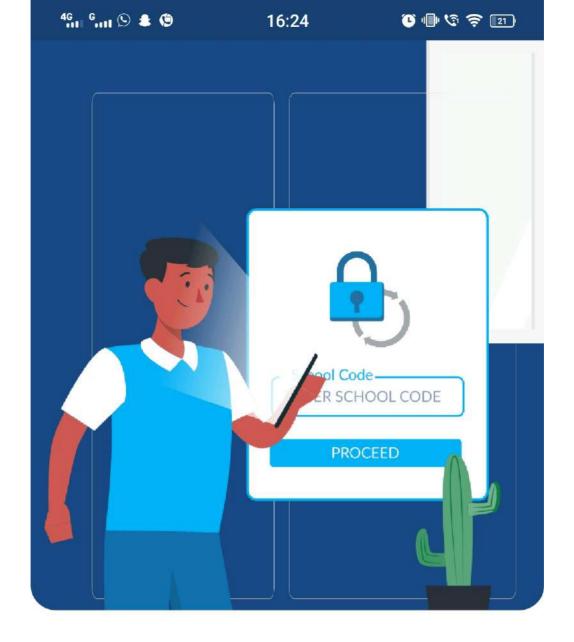

### **Enter School Code**

Please enter the school code, provided by your school. The same is also mentioned on the login screen on the school's website.

#### School Code

Enter school code here

#### **PROCEED**

Don't know the school code?