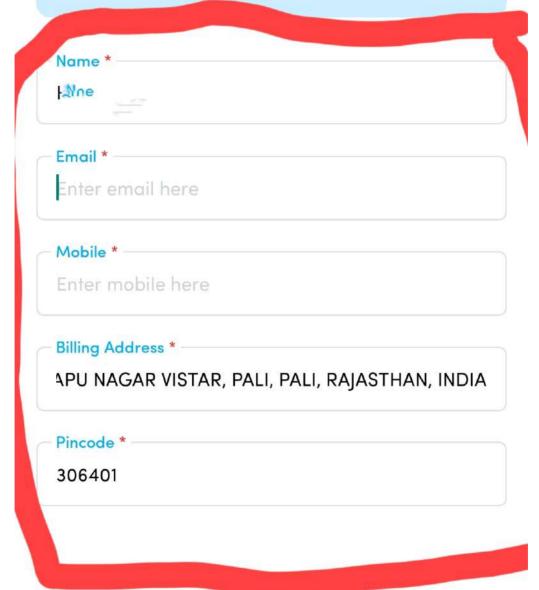

#### Instructions

- 1. Please enter blank fields with valid information.
- 2. Click on make payment button to pay fee.

Pay Now

Amount Payable

## **Billing Details**

96XX3XXX26