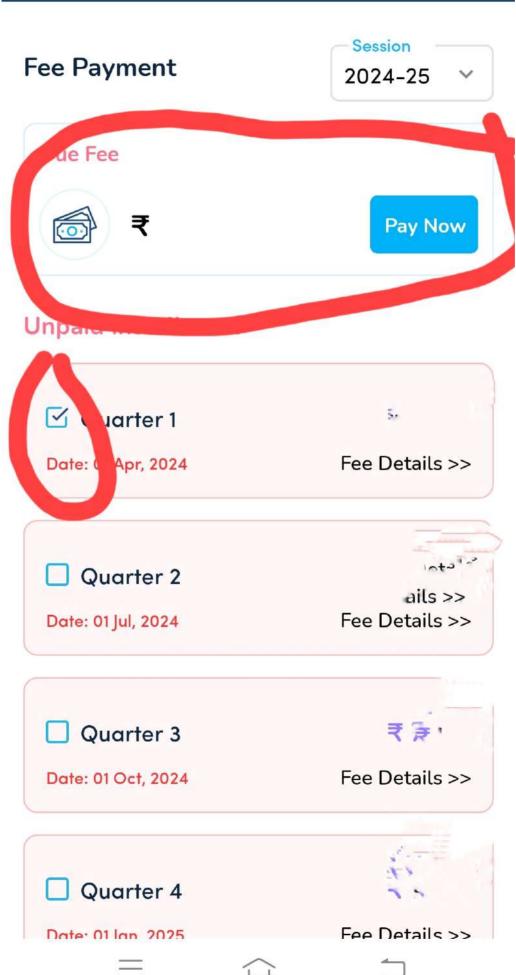

(III) FEES

(II)

| QUARTERLY FEES   |            |           |          |          |         |
|------------------|------------|-----------|----------|----------|---------|
| CLASS            | I          | II        | III      | IV       | TOTAL   |
|                  | (15 APRIL) | (15 JULY) | (15 OCT) | (15 JAN) |         |
| KG               | 9750/-     | 9750/-    | 9750/-   | 9750/-   | 39000/- |
| I-V              | 11500/-    | 11500/-   | 11500/-  | 11500/-  | 46000/- |
| VI-VIII          | 12750/-    | 12750/-   | 12750/-  | 12750/-  | 51000/- |
| IX – X           | 13500/-    | 13500/-   | 13500/-  | 13500/-  | 54000/- |
| XI – XII SCI     | 18000/-    | 18000/-   | 18000/-  | 18000/-  | 72000/- |
| XI-XII COM & HUM | 16000/-    | 16000/-   | 16000/-  | 16000/-  | 64000/- |

(IV) Transport charges would be between Rs 600/- Rs 2500/- based on the distance from the school for eleven months.

- 1. 10% waiver would be given to Siblings & Defence personal & Single girl child.
- 2. 50% of fee waiver will be given to Staff Child.
- 3. Due dates of installments 01 Apr 2024, 1 July 2024, 01 October 2024, 01 January 2025
- 4. Fee should be paid by 15<sup>th</sup> of every installment month. From 16<sup>th</sup> onwards Rs 100/- per week fine/penalty will be charged.
- 5. Fee in cash will not be accepted, it has to be paid at State Bank of India (SBI) only.
- 6. Only local cheque in Favour of <u>SHREE VIJAY ADARSH VIDYA MANDIR SAMITI</u> is accepted. Name, Class, Admission No must be written at the back side of cheque.
- 7. If cheque is dishonored a penalty of Rs 590/- besides the penalty would be charged by bank.
- 8. Two discount/waiver can not be clubbed.

#### Welcome

Kindly provide your login credentials.

Change your school code

Misc Fee

## Summary