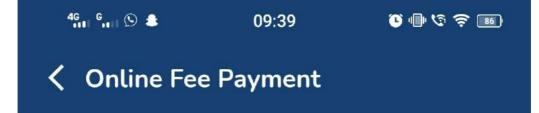

## **Deposit the fees through ERP APP**

**Goenkans Parent App On Play Store** 

https://play.google.com/store/apps/details?id=com.parent.goenkans&hl=en-IN

#### Welcome

Kindly provide your login credentials.

Change your school code

Misc Fee

## Summary