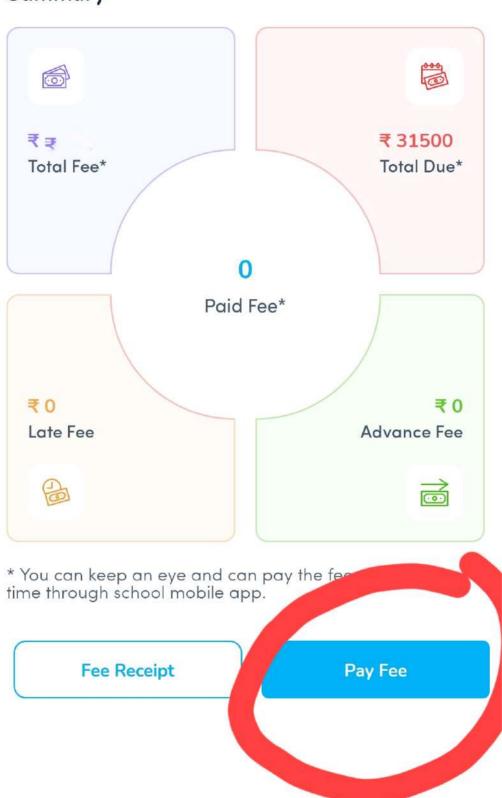

R SAMITI</u> is accepted. Name, Class, Admission No must be written at the back side of cheque.
- 7. If cheque is dishonored a penalty of Rs 590/- besides the penalty would be charged by bank.
- 8. Two discount/waiver can not be clubbed.

## **Deposit the fees through ERP APP**

**Goenkans Parent App On Play Store** 

https://play.google.com/store/apps/details?id=com.parent.goenkans&hl=en-IN





### **Enter School Code**

Please enter the school code, provided by your school. The same is also mentioned on the login screen on the school's website.

#### School Code

Enter school code here

#### **PROCEED**

Don't know the school code?





#### G D GOENKA PUBLIC SCHOOL, PALI

#### Welcome

Kindly provide your login credentials.



Change your school code







Misc Fee







## Summary













# Payment Details

#### Instructions

- 1. Please enter blank fields with valid information.
- 2. Click on make payment button to pay fee.



Pay Now











Amount Payable



#### **GD GOENKA PUBLIC SCHOOL PALI**

Transaction Id: 0000f331715055045467

## **Billing Details**

96XX3XXX26

## **Debit Card**

**Net Banking Details** 

Pay Using UPI ID/VPA

# **Pay Using UPI APPS**









## **Credit Card**